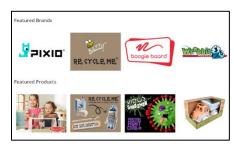

#### Welcome Page Featured Brand – 8 Available

Welcome all attendees by showcasing your company logo on the TFE Welcome Page. Logo links directly to your showroom giving buyers an easy and direct way to find you. Sponsor may provide new artwork each month. Size (px): W: 265 x H: 200.

# Welcome Page Featured Product – 8 Available

Welcome all attendees by showcasing a featured product on the TFE Welcome Page. Product image links directly to your showroom giving buyers an easy and direct way to find you. Sponsor may provide new artwork each month. Size (px): W: 265 x H: 200.